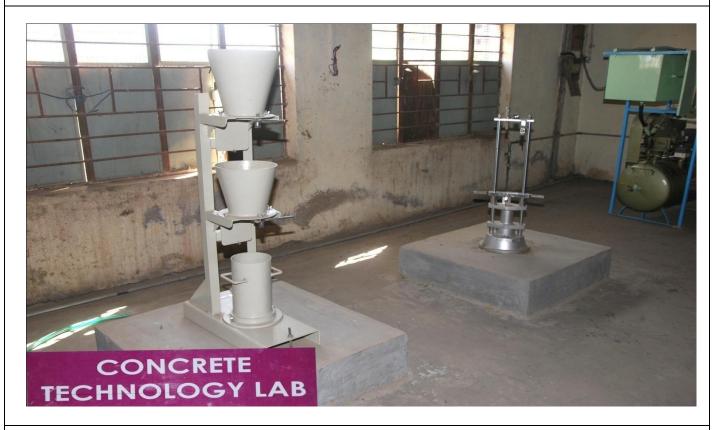

### **Branch: Civil Engineering**

| Sr. No. | Name of Laboratories          |
|---------|-------------------------------|
| 1       | Mechanics of Structure Lab    |
| 2       | Geotechnical Engineering Lab  |
| 3       | Surveying Lab                 |
| 4       | Environmental Engineering Lab |
| 5       | Hydraulics Lab                |
| 6       | Concrete Technology Lab       |