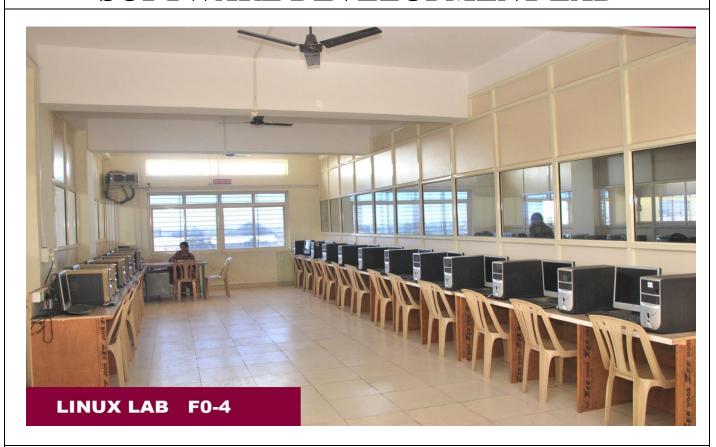

### **Branch: Computer Technology**

| Sr. No. | Name of Laboratories                |
|---------|-------------------------------------|
| 1       | Software Development Lab            |
| 2       | Linux Lab                           |
| 3       | Computer Hardware & Maintenance Lab |
| 4       | Computer Programming Lab            |
| 5       | Computer Fundamental Lab            |
| 6       | Computer Centre Lab                 |