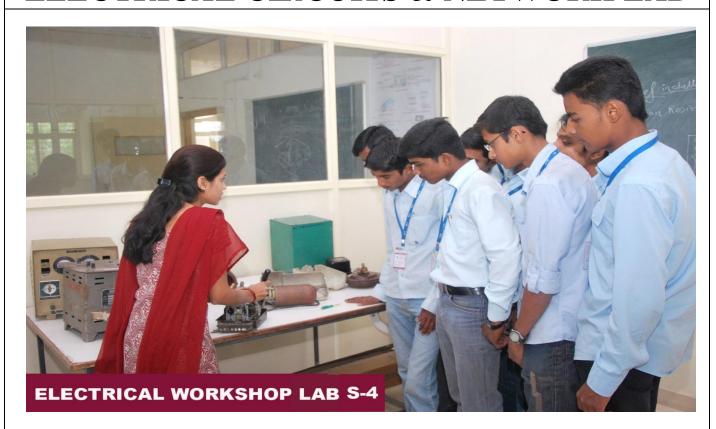

### **Branch: Electrical Engineering**

| Sr. No. | Name of Laboratories        |
|---------|-----------------------------|
| 1       | Electrical Machines Lab     |
| 2       | Power Electronics Lab       |
| 3       | Switchgear & protection Lab |