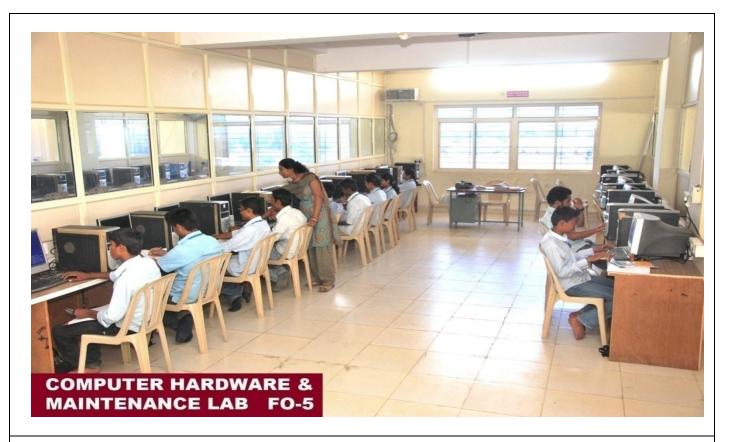

### **Branch: Computer Technology**

| Sr. No. | Name of Laboratories                |
|---------|-------------------------------------|
| 1       | Software Development Lab            |
| 2       | Linux Lab                           |
| 3       | Computer Hardware & Maintenance Lab |
| 4       | Computer Programming Lab            |
| 5       | Computer Fundamental Lab            |
| 6       | Computer Centre Lab                 |