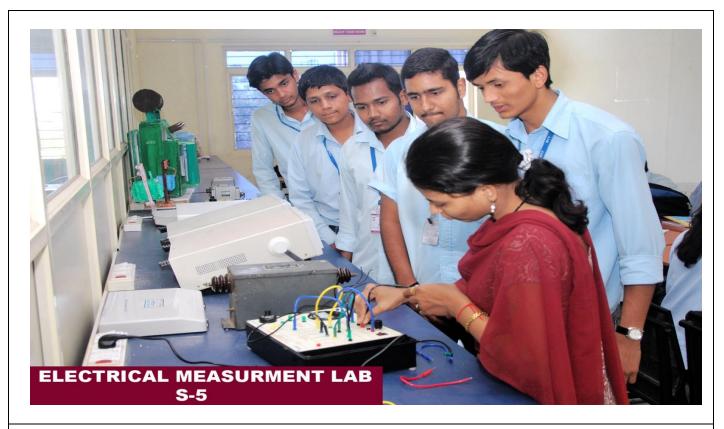

### **Branch: Electrical Engineering**

| Sr. No. | Name of Laboratories        |
|---------|-----------------------------|
| 1       | Electrical Machines Lab     |
| 2       | Power Electronics Lab       |
| 3       | Switchgear & protection Lab |