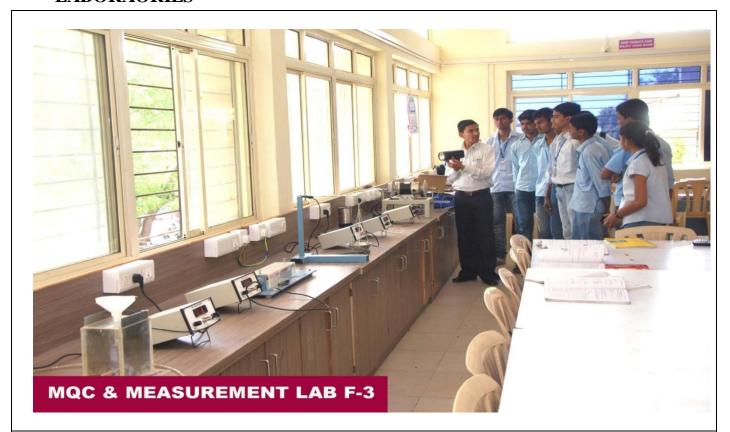

### **Branch: Mechanical Engineering & Production Technology**

| Sr. No. | Name of Laboratories        |
|---------|-----------------------------|
| 1       | Multimedia/CAD Lab          |
| 2       | Metrology & Measurement Lab |
| 3       | Automobile Engineering Lab  |
| 4       | Power Engineering Lab       |
| 5       | Fluid Mechanics Lab         |
| 6       | Industrial Fluid Power Lab  |