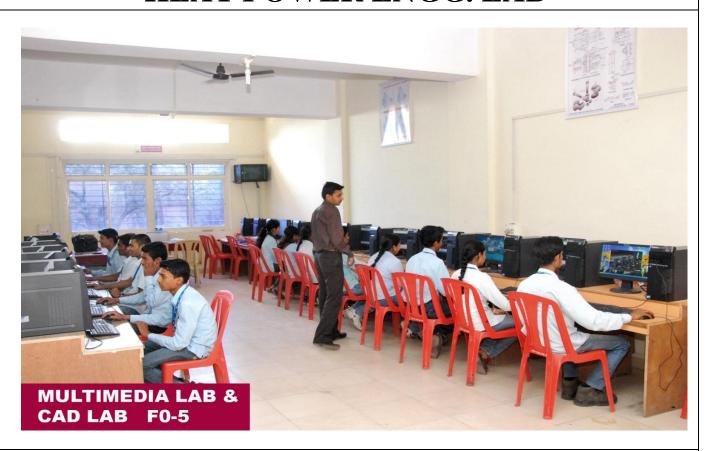

### **Branch: Mechanical Engineering & Production Technology**

| Sr. No. | Name of Laboratories        |
|---------|-----------------------------|
| 1       | Multimedia/CAD Lab          |
| 2       | Metrology & Measurement Lab |
| 3       | Automobile Engineering Lab  |
| 4       | Power Engineering Lab       |
| 5       | Fluid Mechanics Lab         |
| 6       | Industrial Fluid Power Lab  |