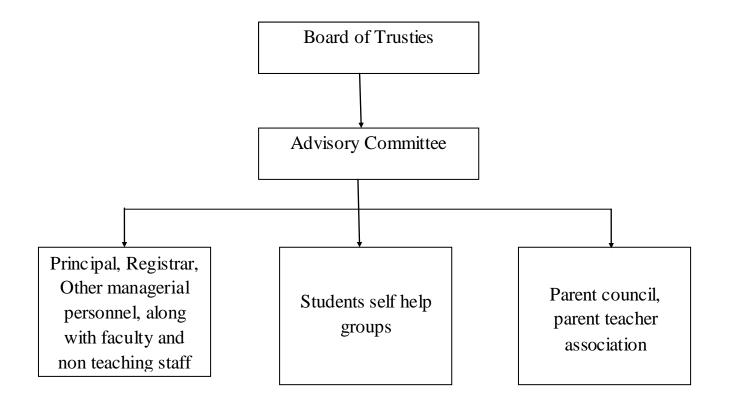

S.S.Lomte (Educationalist)                   | Member           |
| 4       | Mr. M.S. Vaishnav (Faculty)                      | Member           |
| 5       | Mr.V.M.Chidri (Faculty)                          | Member           |
| 6       | Mr. UmeshDasharathi (Industrialist)              | Member           |
| 7       | Mr. MilindKelkar(Industrialist)                  | Member           |
| 8       | (Regional Officer, WRO, AICTE Ex-Officer)        | Member           |
| 9       | Mr. S.K.Mahajan (Director DTE Mumbai Ex-Officer) | Member           |
| 10      | Mr. S.B. Vishwarupe                              | Member           |
| 11      | Mr. S.G.Deshmukh (Principal)                     | Member Secretary |

### **\* FREQUNCY OF MEETINGS:** Quarterly

#### VI. ORGANIZATIONAL CHART:



# Nature and Extent of involvement of faculty and students in academic affairs / improvements

The involvement of faculty is to improve the academic affairs through various cocurricular as well as extracurricular activities. Faculty members are actively involved in the Industry Institute Interaction, financial reforms, disciplinary committee, etc.

Whereas students are involved in various co-curricular as well as social activities. Students perform many activities through the Departmental Associations like Aptitude tests and group discussions.

#### **❖** Mechanism / Norms & Procedure for democratic / good Governance.

There is a meeting conducted by the Principal with all Heads of Departments every saturday at 3:00 p.m. regarding the activities in the departments. Heads of Departments i