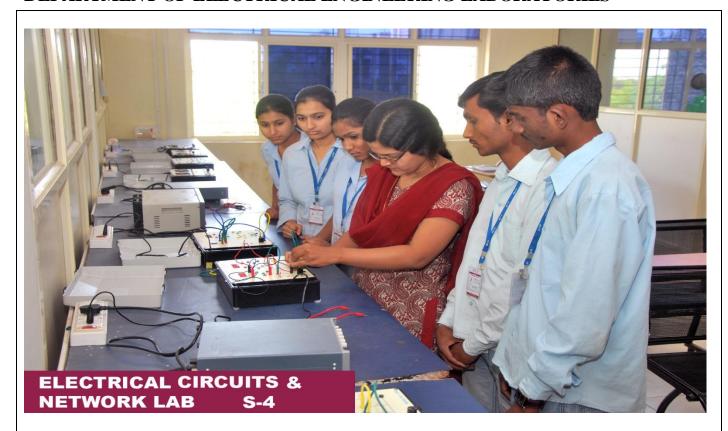

### **Branch: Electrical Engineering**

| Sr. No. | Name of Laboratories        |
|---------|-----------------------------|
| 1       | Electrical Machines Lab     |
| 2       | Power Electronics Lab       |
| 3       | Switchgear & protection Lab |