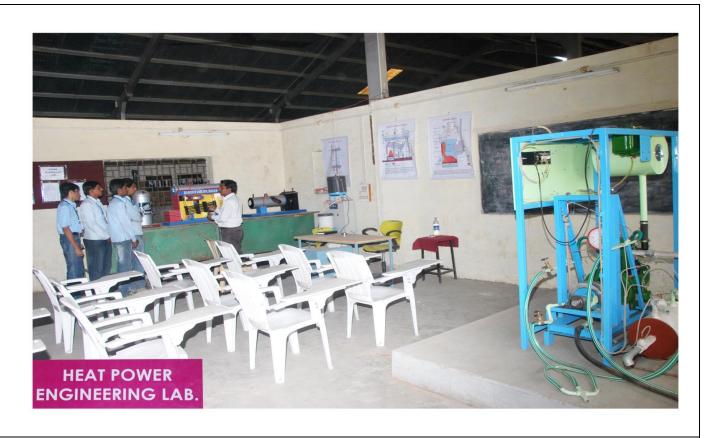

### **Branch: Mechanical Engineering & Production Technology**

| Sr. No. | Name of Laboratories        |
|---------|-----------------------------|
| 1       | Multimedia/CAD Lab          |
| 2       | Metrology & Measurement Lab |
| 3       | Automobile Engineering Lab  |
| 4       | Power Engineering Lab       |
| 5       | Fluid Mechanics Lab         |
| 6       | Industrial Fluid Power Lab  |