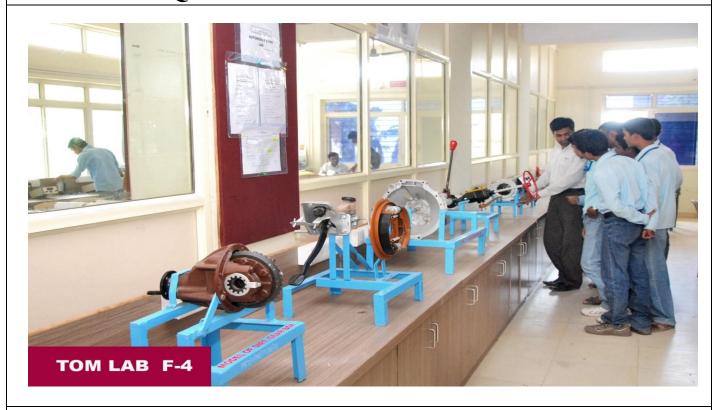

### **Branch: Mechanical Engineering & Production Technology**

| Sr. No. | Name of Laboratories        |
|---------|-----------------------------|
| 1       | Multimedia/CAD Lab          |
| 2       | Metrology & Measurement Lab |
| 3       | Automobile Engineering Lab  |
| 4       | Power Engineering Lab       |
| 5       | Fluid Mechanics Lab         |
| 6       | Industrial Fluid Power Lab  |